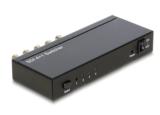

#### **Description**

With this Delock SDI switch, up to four SDI input sources can be connect to one SDI output device, such as an HD-SDI monitor. By pressing a button on the device, it can be switched from one source to another.

#### **Technical details**

• Connectors:

Input:

4 x BNC female (3G-SDI)

1 x 5 V DC jack

Output:

1 x BNC female (3G-SDI)

• Supported resolution: