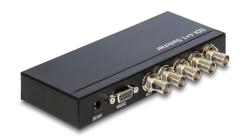

#### **Description**

With this Delock SDI switch, up to four SDI input sources can be connect to one SDI output device, such as an HD-SDI monitor. By pressing a button on the device, it can be switched from one source to another.

#### **Technical details**

• Connectors:

Input:

4 x BNC female (3G-SDI)

1 x 5 V DC jack

Output:

1 x BNC female (3G-SDI)

• Supported resolution:

SD 480i, 525i and 625i

HD 720p 24, 25, 30, 50 and 60 Hz

HD 1080i 50, 60 Hz

HD 1080p 24, 25, 30, 50 and 60 Hz

- Configuration and control of the device via RS232 interface
- · Robust metal housing
- Power consumption: max. 3 W
- Dimensions (LxWxH): ca. 162 x 82 x 25 mm