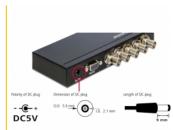

### Power supply specification

Wall power supply

• Input: AC 100 ~ 240 V / 50 ~ 60 Hz / 0.3 A

• Output: 5 V / 1 A

• Ground outside, plus inside

• Dimensions:

inside: ø ca. 2.1 mm outside: ø ca. 5.5 mm length: ca. 9 mm