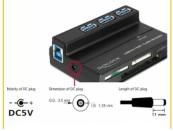

# Power supply specification

• Input: AC 100 ~ 240 V / 50 ~ 60 Hz / 0.4 A

• Output: 5 V / 2 A

• Ground outside, plus inside

• Dimensions:

inside: ø ca. 1.35 mm outside: ø ca. 3.5 mm length: ca. 11 mm