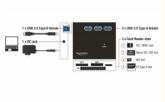

#### **Technical details**

- · Connectors:
- 1 x USB 3.0 Type-B female >
- 4 x Card Reader slots
- 3 x USB 3.0 Type-A female
- 1 x DC jack
- · Data transfer rate up to:

SuperSpeed 5 Gbps,

Hi-Speed 480 Mbps.

## Package content

- USB 3.0 Card Reader + Hub
- USB 3.0 Type-B to Type-A cable
- External power supply
- User manual