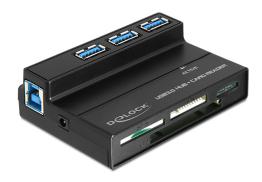

# Delock USB 3.0 Card Reader All in 1 + 3 Port USB 3.0 Hub

#### **Technical details**

- · Connectors:
- 1 x USB 3.0 Type-B female >
- 4 x Card Reader slots
- 3 x USB 3.0 Type-A female
- 1 x DC jack
- · Data transfer rate up to:

SuperSpeed 5 Gbps,

Hi-Speed 480 Mbps.

Full-Speed 12 Mbps,

Low-Speed 1.5 Mbps

- Dimensions (LxWxH): ca. 84 x 55 x 25 mm
- Hot Swap, Plug & Play
- Supports following memory cards:

Slot 1

SD, Elite Pro SD, Extreme III SD, Gaming Edition SD, Platinum II SD, SD Pro, SDHC, SDXC, SD-Max, SD-Pleomax, SD-Pro C, Super SD, Turbo SD, Ultima I SD, Ultima II SD, Ultimate SD, Ultra High Speed SD, Ultra II SD, Ultra II SD Plus, Ultra SD, Ultra-X SD, MMC, DV-RS MMC, High Speed MMC, RS-MMC, MMCmobile, MMC Pro, MMC plus, MMC plus Turbo