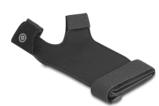

#### **Technical details**

· Colour: black

Material: PU / Neoprene / Polymer / Nylon
Dimensions (LxWxH): ca. 175 x 100 x 25 mm

• Weight: ca. 32 g