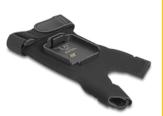

#### How it works

The scanner is attached to the glove by a snap-in mechanism. The trigger is located on the cover of the index finger. This leaves the wearer's hands free, for example, to hold a box or something similar.

#### **Technical details**

· Colour: black

Material: PU / Neoprene / Polymer / Nylon
Dimensions (LxWxH): ca. 175 x 100 x 25 mm

• Weight: ca. 32 g