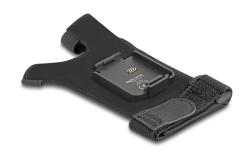

#### How it works

The scanner is attached to the glove by a snap-in mechanism. The trigger is located on the cover of the index finger. This leaves the wearer's hands free, for example, to hold a box or something similar.

#### **Technical details**

· Colour: black

Material: PU / Neoprene / Polymer / Nylon
Dimensions (LxWxH): ca. 175 x 100 x 25 mm

• Weight: ca. 32 g