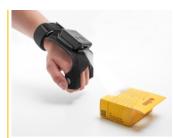

#### How it works

The scanner is attached to the glove by a snap-in mechanism. The trigger is located on the cover of the index finger. This leaves the wearer's hands free, for example, to hold a box or something similar.