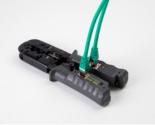

### **Description**

The multifunctional plier is suitable for crimping, stripping and cutting 8P (RJ45), 6P (RJ12/11) or 4P (RJ10) plugs and cables.

Three integrated blades ensure trouble-free stripping of the cables and cutting of the strands.

Thanks to the integrated cable tester, the correct wiring can be tested directly after the crimping process. All three types of plugs fit into the female sockets.

#### Technical details

- Metal pliers with plastic handles and lock
- Built-in cutter and stripper
- Connectors suitable for crimping: e.g. RJ45, RJ12, RJ11, RJ10
- Colour: grey / black
- Weight: ca. 358 g
- Dimensions (LxWxH): ca. 19.0 x 6.9 x 2.2 cm