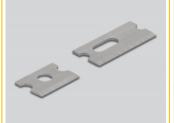

he handles are pressed together.

With the help of the screw attached to the handle, opening can be done at any time.

#### **Network tester**

The battery compartment is built into the handles of the pliers. 3 x LR44 batteries are needed, which are not included in the package content.



#### Item no. 90510

EAN: 4043619905102 Country of origin: China

Package: Blister

#### Technical details



- Metal pliers with plastic handles and lock
- Built-in cutter and stripper
- Connectors suitable for crimping: e.g. RJ45, RJ12, RJ11, RJ10
- Colour: grey / black
- Weight: ca. 358 g
- Dimensions (LxWxH): ca. 19.0 x 6.9 x 2.2 cm

## System requirements

- Battery: 3 x LR44
- · Connectors suitable for crimping

## **Package content**

- Crimping tool
- 1 x replacement blade set

## **Images**















## **Physical characteristics**

| Weight: | 358 g  |
|---------|--------|
| Length: | 19 cm  |
| Width:  | 6.9 cm |
| Height: | 2.2 cm |