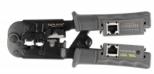

Thanks to the integrated cable tester, the correct wiring can be tested directly after the crimping process. All three types of plugs fit into the female sockets.

#### LED test run

Each connector type has its own pin arrangement. The white number arrangement (1 - 8 + G) is used to test the RJ45 pin assignment. The yellow number row (1 - 6) stands for RJ11 and the green (1 - 4) for the RJ10 plug.

During the test, the red LEDs run through the respective pinout. For example, if the RJ10 plug is tested, the red LED starts with green 1.