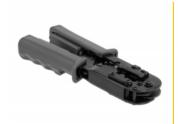

### **Description**

The multifunctional plier is suitable for crimping, stripping and cutting 8P (RJ45), 6P (RJ12/11) or 4P (RJ10) plugs and cables.

Three integrated blades ensure trouble-free stripping of the cables and cutting of the strands.

#### Note

The plier has a locking mechanism to prevent unintentional closing or opening. Five clearly audible locking points signal this mechanism. After the fifth, the pliers open again when the handles are pressed together.