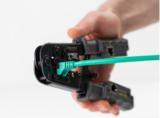

### **Description**

The multifunctional plier is suitable for crimping, stripping and cutting 8P (RJ45), 6P (RJ12/11) or 4P (RJ10) plugs and cables.

Three integrated blades ensure trouble-free stripping of the cables and cutting of the strands.

Thanks to the integrated cable tester, the correct wiring can be tested directly after the crimping process. All three types of plugs fit into the female sockets.