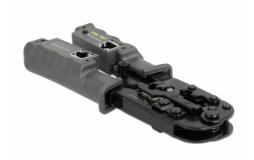

### **Description**

The multifunctional plier is suitable for crimping, stripping and cutting 8P (RJ45), 6P (RJ12/11) or 4P (RJ10) plugs and cables.

Three integrated blades ensure trouble-free stripping of the cables and cutting of the strands.

Thanks to the integrated cable tester, the correct wiring can be tested directly after the crimping process. All three types of plugs fit into the female sockets.

#### Note

The plier has a locking mechanism to prevent unintentional closing or opening. Five clearly audible locking points signal this mechanism. After the fifth, the pliers open again when the handles are pressed together.

#### **Network tester**

The battery compartment is built into the handles of the pliers. 3 x LR44 batteries are needed, which are not included in the package content.