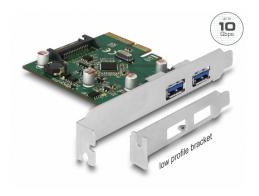

# Delock PCI Express x4 Card to 2 x external USB 3.2 Gen 2 Type-A female

#### **Description**

This PCI Express card by Delock expands the PC by two external USB 3.2 ports. Different USB Type-A devices, such as docking stations, card readers, external enclosure etc., can be connected to the card. The card allows a data transfer rate of 10 Gbps on both ports when used simultaneously.

#### **Technical details**

Connectors:

external:

2 x SuperSpeed USB 10 Gbps (USB 3.2 Gen 2) Type-A female internal:

1 x SATA 15 pin power connector

- 1 x PCI Express x4, V3.0
- Chipset: Asmedia ASM3142
- Data transfer rate up to:

## **Package content**

- PCI Express card SuperSpeed USB 10 Gbps
- · Low profile bracket
- Driver CD
- User manual