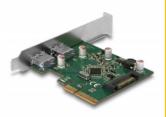

# Delock PCI Express x4 Card to 2 x external USB 3.2 Gen 2 Type-A female

#### **Description**

This PCI Express card by Delock expands the PC by two external USB 3.2 ports. Different USB Type-A devices, such as docking stations, card readers, external enclosure etc., can be connected to the card. The card allows a data transfer rate of 10 Gbps on both ports when used simultaneously.

#### **Technical details**

Connectors:

external:

2 x SuperSpeed USB 10 Gbps (USB 3.2 Gen 2) Type-A female internal:

1 x SATA 15 pin power connector

- 1 x PCI Express x4, V3.0
- Chipset: Asmedia ASM3142
- Data transfer rate up to: