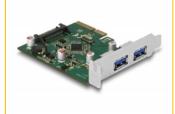

# Delock PCI Express x4 Card to 2 x external USB 3.2 Gen 2 Type-A female

#### **Description**

This PCI Express card by Delock expands the PC by two external USB 3.2 ports. Different USB Type-A devices, such as docking stations, card readers, external enclosure etc., can be connected to the card. The card allows a data transfer rate of 10 Gbps on both ports when used simultaneously.

#### **Technical details**

Connectors:

external:

2 x SuperSpeed USB 10 Gbps (USB 3.2 Gen 2) Type-A female internal:

1 x SATA 15 pin power connector

- 1 x PCI Express x4, V3.0
- Chipset: Asmedia ASM3142
- Data transfer rate up to: