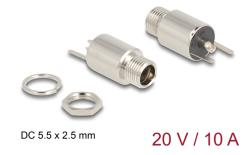

#### **Technical details**

· Connectors:

1 x DC 5.5 x 2.5 x 12.0 mm female

2 x solder connection

• Suitable for DC pin length: 9.5 mm / 12 mm

• Operating voltage: 20 V DC

• Current: max. 10 A

· Round base

### Specification of power connector

• Dimensions:

inside: ø ca. 2.5 mm outside: ø ca. 5.5 mm

depth: ca. 12.0 mm

## Interface

connector: 1 x DC 5.5 x 2.5 mm jack bulkhead