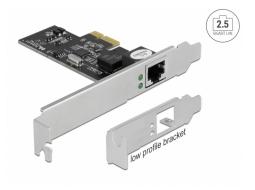

# Delock PCI Express x1 Card to 1 x RJ45 2.5 Gigabit LAN i225

### Description

The PCI Express card by Delock offers **one network port** with a data transfer rate up to **2500 Mbps**.

### **Technical details**

- Connectors: external: 1 x 2.5 Gigabit LAN RJ45 jack internal: 1 x PCI Express x1, V2.1
- Chipset: Intel i225V
- Data transfer rate: Ethernet up to 10 Mbps
  Fast Ethernet up to 100 Mbps
  Gigabit Ethernet up to 1000 Mbps
  NBASE-T with up to 2.5 Gbps
  PCI Express x1 up to 4 Gbps
- Supports IEEE 802.3 / 802.3u / 802.3ab
- Supports IEEE 802.1Q Virtual LAN (VLAN)
- Supports Wake On LAN (WOL)
- Supports 9k Jumbo Frames
- Supports PXE
- · LED indicator for link and activity

#### Package content

- PCI Express card
- Low profile bracket
- Driver CD
- User manual

# **Physical characteristics**

| Slot bracket: | Low Profile |
|---------------|-------------|
|               | standard    |