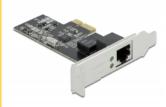

# Delock PCI Express x1 Card 1 x RJ45 2.5 Gigabit LAN RTL8125

#### **Technical details**

Connectors:

external: 1 x 2.5 Gigabit LAN RJ45 jack

internal: 1 x PCI Express x1, V2.1

• Chipset: Realtek RTL8125B

• Data transfer rate:

Ethernet up to 10 Mbps (Half/Full Duplex)

Fast Ethernet up to 100 Mbps (Half/Full Duplex)

## **Package content**

- PCI Express card
- · Low profile bracket
- Driver CD
- User manual