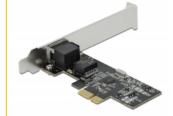

# Delock PCI Express x1 Card 1 x RJ45 2.5 Gigabit LAN RTL8125

#### **Technical details**

Connectors:

external: 1 x 2.5 Gigabit LAN RJ45 jack

internal: 1 x PCI Express x1, V2.1

• Chipset: Realtek RTL8125B

• Data transfer rate:

Ethernet up to 10 Mbps (Half/Full Duplex)

Fast Ethernet up to 100 Mbps (Half/Full Duplex)

## **Package content**

- PCI Express card
- · Low profile bracket
- Driver CD
- User manual