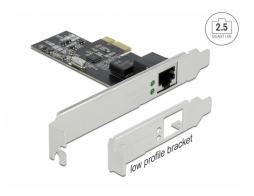

# Delock PCI Express x1 Card 1 x RJ45 2.5 Gigabit LAN RTL8125

#### **Technical details**

Connectors:

external: 1 x 2.5 Gigabit LAN RJ45 jack

internal: 1 x PCI Express x1, V2.1

• Chipset: Realtek RTL8125B

• Data transfer rate:

Ethernet up to 10 Mbps (Half/Full Duplex)

Fast Ethernet up to 100 Mbps (Half/Full Duplex)

## **Package content**

- PCI Express card
- · Low profile bracket
- Driver CD
- User manual

# **Physical characteristics**

| Slot bracket: | Low Profile |
|---------------|-------------|
|               | standard    |