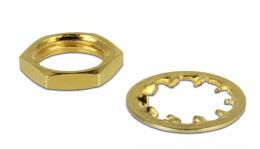

## **Description**

This set nut and locking ring by Delock is used to attach a SMA or RP-SMA panel jack.

10 x

#### **Technical details**

• Nut:

inner thread: 1/4 UNS-2B wrench size: 8.0 mm

· Locking ring:

outer diameter: 10.2 mm