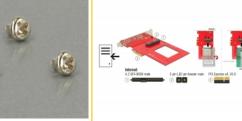

# **Images**

Anwendungsbeispiel

# Description

This PCI Express card by Delock expands the PC by one U.2 interface. It can be connected e.g. the 2.5" Intel® 750 Series NVMe SSD.