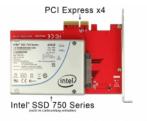

# Description

This PCI Express card by Delock expands the PC by one U.2 interface. It can be connected e.g. the 2.5" Intel® 750 Series NVMe SSD.