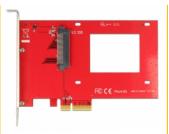

# Delock PCI Express x4 Card > 1 x internal U.2 NVMe SFF-8639

# Description

This PCI Express card by Delock expands the PC by one U.2 interface. It can be connected e.g. the 2.5" Intel® 750 Series NVMe SSD.

#### **Technical details**

• Connectors:

internal:

1 x U.2 SFF-8639 female

1 x PCI Express x4, V4.0

1 x 2 pin LED pin header male

- For 2.5" NVMe SSD
- Supports NVM Express (NVMe)