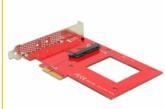

# Delock PCI Express x4 Card > 1 x internal U.2 NVMe SFF-8639

# Description

This PCI Express card by Delock expands the PC by one U.2 interface. It can be connected e.g. the 2.5" Intel® 750 Series NVMe SSD.

#### **Technical details**

• Connectors:

internal:

1 x U.2 SFF-8639 female

1 x PCI Express x4, V4.0

1 x 2 pin LED pin header male

- For 2.5" NVMe SSD
- Supports NVM Express (NVMe)

# Interface

Internal: 1 x U.2 SFF-8639 male

1 x 2 pin LED pin header male 1 x PCI Express x4, V4.0

© 2024 by Delock. All names and symbols mentioned here are property of the respective producer.

Printing errors, changes and errors excepted.