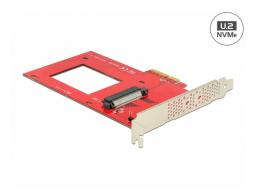

# Delock PCI Express x4 Card > 1 x internal U.2 NVMe SFF-8639

# Description

This PCI Express card by Delock expands the PC by one U.2 interface. It can be connected e.g. the 2.5" Intel® 750 Series NVMe SSD.

#### **Technical details**

• Connectors:

internal:

1 x U.2 SFF-8639 female

1 x PCI Express x4, V4.0

1 x 2 pin LED pin header male

- For 2.5" NVMe SSD
- Supports NVM Express (NVMe)

# Interface

Internal: 1 x U.2 SFF-8639 male

1 x 2 pin LED pin header male 1 x PCI Express x4, V4.0

© 2024 by Delock. All names and symbols mentioned here are property of the respective producer.

Printing errors, changes and errors excepted.