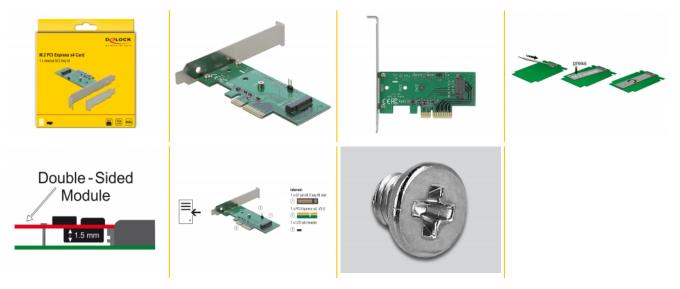

## Description

This PCI Express card by Delock expands the PC by one M.2 slot. One M.2 module in 2280, 2260 or 2242 format can be connected.

# **Technical details**

- Connectors: internal: 1 x 67 pin M.2 key M slot
  - 1 x PCI Express x4, V4.0
  - 1 x 2 pin pin header for LED
- Interface: PCle
- Supports M.2 modules in format 2280, 2260 and 2242 with key M or key B+M based on PCIe
- Maximum height of the components on the module: 1.5 mm application of double-sided assembled modules supported
- Supports NVM Express (NVMe)
- Bootable, from UEFI version 2.3.1
- OS independent, no driver installation necessary

## Package content

- PCI Express card
- Low profile bracket
- 1 x fixing screw
- User manual