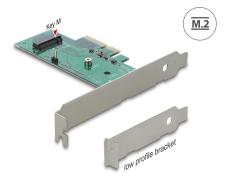

## Description

This PCI Express card by Delock expands the PC by one M.2 slot. One M.2 module in 2280, 2260 or 2242 format can be connected.

# **Technical details**

- Connectors: internal: 1 x 67 pin M.2 key M slot
  - 1 x PCI Express x4, V4.0
  - 1 x 2 pin pin header for LED
- Interface: PCle
- Supports M.2 modules in format 2280, 2260 and 2242 with key M or key B+M based on PCIe
- Maximum height of the components on the module: 1.5 mm application of double-sided assembled modules supported
- Supports NVM Express (NVMe)
- Bootable, from UEFI version 2.3.1
- OS independent, no driver installation necessary

## Package content

- PCI Express card
- Low profile bracket
- 1 x fixing screw
- User manual