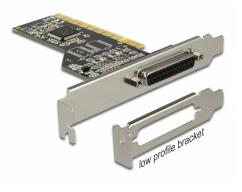

# **Delock PCI Card to 1 x Parallel**

# Description

This PCI card by Delock expands a PC by one external parallel port. Different devices such as scanner, printer etc. can be connected to this card.

### Package content

PCI card

- Low profile bracket
- Driver CD
- User manual