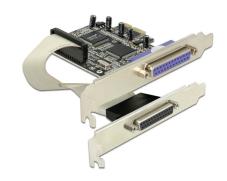

## **Description**

The PCI Express card by Delock expands a PC by two external parallel ports. Different devices such as scanner, printer etc. can be connected to this card.

### **Technical details**

• Connectors:

external:

- 1 x Parallel DB25 female
- 1 x Parallel DB25 female (separate rear bracket)

internal:

- 1 x PCI Express x1, V1.1
- Chipset: ASIX MCS9865, Asmedia
- Data transfer rate up to 1.5 Mbps
- SPP, PS2, EPP, ECP compatible to IEEE 1284