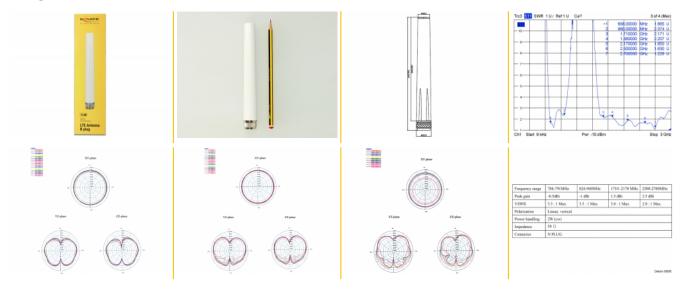

### Description

This LTE antenna can be installed outdoors and indoors and can be used for reception of different LTE bands. It is completely UMTS, GSM, Bluetooth, ZigBee and WLAN 2.4 GHz compatible

### **Technical details**

- Connector: N plug
- LTE Band: 1/2/3/4/5/6/7/8/9/10/12/13/14/15/16/17/18/19/20/23/25
- Frequenzbereich: 698-791 / 824-960 / 1710-2170 / 2500-2700 Mhz
- GSM/UMTS
- ZigBee 868~870 MHz, 902~928 MHz, 2405~2480 MHz
- WLAN 2.4 GHz
- Gain: 0.5 ~ 2.5 dBi
- Impedance: 50 Ohm
- VSWR: 3.5:1 max.
- Operating temperature: -40°C ~ 70°C
- Housing: ABS UV protect
- Dimensions (LxØ): ca. 166.5 x 18.3 mm
- Diameter N plug: 22.5 mm