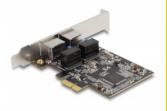

# Delock PCI Express x1 Card to 2 x RJ45 Gigabit LAN RTL8111

#### **Technical details**

Connectors:

external: 2 x Gigabit LAN RJ45 jack internal: 1 x PCI Express x1, V2.0

• Chipset: Realtek RTL8111H

• Data transfer rate:

Ethernet up to 10 Mbps (Half/Full Duplex)

Fast Ethernet up to 100 Mbps (Half/Full Duplex)