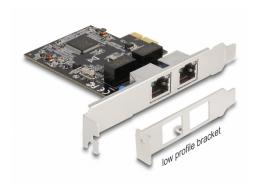

# Delock PCI Express x1 Card to 2 x RJ45 Gigabit LAN RTL8111

#### **Technical details**

Connectors:

external: 2 x Gigabit LAN RJ45 jack internal: 1 x PCI Express x1, V2.0

• Chipset: Realtek RTL8111H

• Data transfer rate:

Ethernet up to 10 Mbps (Half/Full Duplex)

Fast Ethernet up to 100 Mbps (Half/Full Duplex)

## **Package content**

- PCI Express card
- Low profile bracket
- User manual