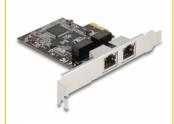

# Delock PCI Express x1 Card to 2 x RJ45 Gigabit LAN RTL8111

#### **Technical details**

Connectors:

external: 2 x Gigabit LAN RJ45 jack internal: 1 x PCI Express x1, V2.0

• Chipset: Realtek RTL8111H

• Data transfer rate:

Ethernet up to 10 Mbps (Half/Full Duplex)

Fast Ethernet up to 100 Mbps (Half/Full Duplex)