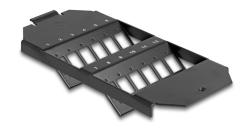

## Description

This Keystone Mounting by Delock can be installed in floor tanks. It offers 12 installation spaces for individual assembly of SC Simplex or LC Duplex adapters.

#### **Technical details**

- 12 slots for SC Simplex or LC Duplex couplings
- Rectangular cut-out 13.4 x 9.9 mm
- Pitch of screw hole: ca. 18.0 mm
- · Material: metal
- · Colour: black
- Dimensions (LxWxH): ca. 175 x 75 x 30 mm