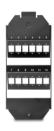

## Description

This Keystone Mounting by Delock can be installed in floor tanks. It offers 12 installation spaces for individual assembly of SC Simplex or LC Duplex adapters.

#### **Technical details**

- 12 slots for SC Simplex or LC Duplex couplings
- Rectangular cut-out 13.4 x 9.9 mm
- Pitch of screw hole: ca. 18.0 mm
- · Material: metal
- · Colour: black
- Dimensions (LxWxH): ca. 175 x 75 x 30 mm