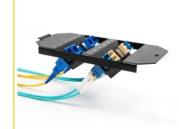

## Description

This Keystone Mounting by Delock can be installed in floor tanks. It offers 12 installation spaces for individual assembly of SC Simplex or LC Duplex adapters.

#### **Technical details**

- 12 slots for SC Simplex or LC Duplex couplings
- Rectangular cut-out 13.4 x 9.9 mm
- Pitch of screw hole: ca. 18.0 mm
- · Material: metal
- · Colour: black
- Dimensions (LxWxH): ca. 175 x 75 x 30 mm