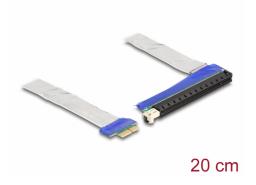

#### Description

This PCI Express riser card by Delock is used to connect a PCI Express x1 card. The flexible cable allows a space-saving installation inside the computer case.

#### **Technical details**

- Connectors:
  - 1 x PCI Express x1 male
  - 1 x PCI Express x16 slot
- Supports PCI Express 3.0 protocol
- Cable gauge: 28 AWG
- Colour: silver
- · OS independent, no driver installation necessary
- Cable length: ca. 20 cm