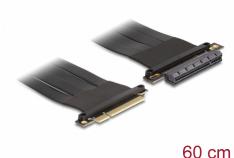

# Delock Riser Card PCI Express x8 male to x8 slot with cable 60 cm

### Description

This PCI Express riser card by Delock is used to connect a PCI Express x8 card. The flexible cable allows a space-saving installation inside the computer case.

### **Technical details**

- Connectors:
  - 1 x PCI Express x8 male
  - 1 x PCI Express x8 slot
- Supports PCI Express 3.0 protocol
- Cable gauge: 28 AWG
- Colour: black
- · OS independent, no driver installation necessary
- Cable length: ca. 60 cm