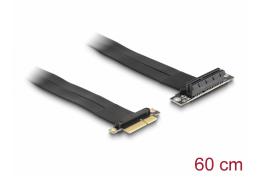

# Delock Riser Card PCI Express x4 male to x4 slot 90° angled with cable 60 cm

## Description

This PCI Express riser card by Delock is used to connect a PCI Express x4 card. The flexible cable allows a space-saving installation inside the computer case.

Item no. 88026

EAN: 4043619880263 Country of origin: Taiwan, Republic of China

#### **Technical details**

- Connectors:
  - 1 x PCI Express x4 male
  - 1 x PCI Express x4 slot
- Supports PCI Express 3.0 protocol
- Cable gauge: 28 AWG
- Colour: black
- OS independent, no driver installation necessary
- Cable length: ca. 60 cm