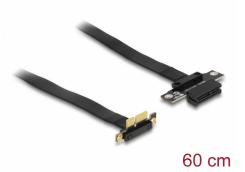

# Delock Riser Card PCI Express x1 male 90° angled to x1 slot with cable 60 cm

# Description

This PCI Express riser card by Delock is used to connect a PCI Express x1 card. The flexible cable allows a space-saving installation inside the computer case.

Item no. 88024

EAN: 4043619880249 Country of origin: Taiwan, Republic of China Package: Box

# **Technical details**

- Connectors:
  - 1 x PCI Express x1 male
  - 1 x PCI Express x1 slot
- Supports PCI Express 3.0 protocol
- Cable gauge: 28 AWG
- Colour: black
- OS independent, no driver installation necessary
- Cable length: ca. 60 cm