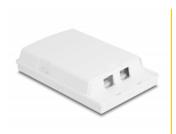

# Delock Optical Fiber Connection Box for wall mounting for 2 x SC Simplex or LC Duplex white

#### **Description**

This fiber optical connection box by Delock can be used for wall mounting and can accommodate up to two SC Simplex or LC Duplex fiber optical couplings. The connection box is used in the optical fiber network.

#### **Technical details**

- Optical fiber connection box for FTTH applications
- 2 slots for SC Simplex or LC Duplex couplings
- Wall mounting
- · Protective cover
- Environmental temperature: -40 °C ~ 75 °C
- · Colour: white
- · Material: ABS
- Dimensions (LxWxH): ca. 130 x 84 x 24 mm