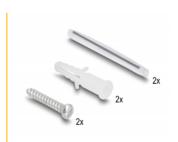

#### Package content

- Optical fiber connection box
- · Mounting material
- 2 x heat shrink splice protection