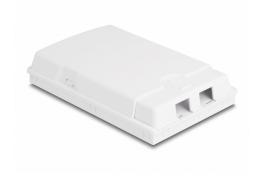

# Delock Optical Fiber Connection Box for wall mounting for 2 x SC Simplex or LC Duplex white

#### **Description**

This fiber optical connection box by Delock can be used for wall mounting and can accommodate up to two SC Simplex or LC Duplex fiber optical couplings. The connection box is used in the optical fiber network.

#### **Technical details**

- Optical fiber connection box for FTTH applications
- 2 slots for SC Simplex or LC Duplex couplings
- Wall mounting
- · Protective cover
- Environmental temperature: -40 °C ~ 75 °C
- · Colour: white
- · Material: ABS
- Dimensions (LxWxH): ca. 130 x 84 x 24 mm