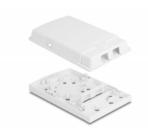

#### **Technical details**

- Optical fiber connection box for FTTH applications
- 2 slots for SC Simplex or LC Duplex couplings
- Wall mounting
- · Protective cover
- Environmental temperature: -40 °C ~ 75 °C
- · Colour: white
- · Material: ABS
- Dimensions (LxWxH): ca. 130 x 84 x 24 mm

#### Package content

- Optical fiber connection box
- · Mounting material
- 2 x heat shrink splice protection