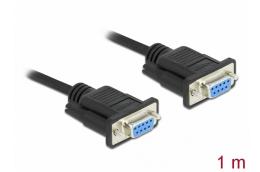

# Delock Serial Cable RS-232 D-Sub 9 female to female null modem with narrow plug housing - CTS / RTS auto control - 1 m

#### **Description**

This serial cable by Delock is a **fully wired null modem cable** with - CTS / RTS auto control - for printers, measuring instruments, converters, RS-232 hubs, patch panels etc. With this cable, two serial RS-232 devices can be connected to each other for data exchange.

#### **Technical details**

· Connectors:

1 x serial D-Sub 9 female with screws

1 x serial D-Sub 9 female with screws

• Cable gauge: 28 AWG

• Full handshaking cable

• Pin assignment: 7+8 - 1, 2 - 3, 3 - 2, 4 - 6, 6 - 4, 5 - 5, 1 - 7+8, shielded