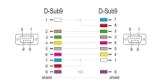

#### **Technical details**

· Connectors:

1 x serial D-Sub 9 female with screws

1 x serial D-Sub 9 female with screws

• Cable gauge: 28 AWG

• Full handshaking cable

• Pin assignment: 7+8 - 1, 2 - 3, 3 - 2, 4 - 6, 6 - 4, 5 - 5, 1 - 7+8, shielded