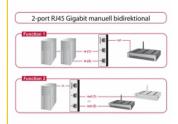

#### **Description**

This RJ45 switch by Delock is a manual bidirectional switch for connecting different devices with RJ45 port, which offers two different applications.

- 1. Two devices with RJ45 port can be connected alternately to one network.
- 2. One device with RJ45 port can be connected alternately to two networks.