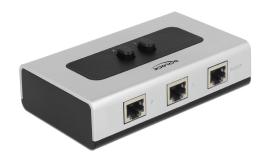

#### **Description**

This RJ45 switch by Delock is a manual bidirectional switch for connecting different devices with RJ45 port, which offers two different applications.

- 1. Two devices with RJ45 port can be connected alternately to one network.
- 2. One device with RJ45 port can be connected alternately to two networks.

#### **Technical details**

- Connectors: 3 x RJ45 Ethernet jack
- Data transfer rate:

Ethernet up to 10 Mbps

Fast Ethernet up to 100 Mbps

Gigabit Ethernet up to 1000 Mbps

2,5 Gigabit Ethernet up to 2500 Mbps

5 Gigabit Ethernet up to 5000 Mbps

10 Gigabit Ethernet up to 10000 Mbps

- Supports Half / Full Duplex mode
- Supports CAT-5/5e UTP and STP cable
- Supports PoE
- 2 mechanical buttons
- Plastic housing
- No external power supply needed
- Dimensions (LxWxH): ca. 112 x 68 x 29 mm (without button)
- · Colour: grey / black