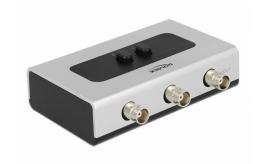

# **Description**

This BNC switch by Delock is a manually bidirectional switch for connecting different devices with BNC port. This switch offers two different applications.

- You can connect two computers with BNC port to one monitor, TV with BNC input port. By using the button you can select which device should display the signal.
- 2. You can connect one device with BNC port to two displays and select the monitor which should display the signal by using the button. (Simultaneous output to multiple screens is not possible)

## **Technical details**

• Connectors:

#### **Function 1**

Input: 2 x BNC female Output: 1 x BNC female

### **Function 2**

Input: 1 x BNC female Output: 2 x BNC female

- · 2 mechanical buttons
- Impedance: 75 Ohm
- Plastic housing
- No external power supply needed
- Dimensions (LxWxH): ca. 112 x 68 x 29 mm (without button)
- Colour: grey / black