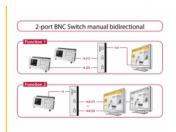

# **Description**

This BNC switch by Delock is a manually bidirectional switch for connecting different devices with BNC port. This switch offers two different applications.

- You can connect two computers with BNC port to one monitor, TV with BNC input port. By using the button you can select which device should display the signal.
- 2. You can connect one device with BNC port to two displays and select the monitor which should display the signal by using the button. (Simultaneous output to multiple screens is not possible)

#### **Function 1**

Input: 2 x BNC female Output: 1 x BNC female

### **Function 2**

Input: 1 x BNC female Output: 2 x BNC female

- · 2 mechanical buttons
- Impedance: 75 Ohm
- Plastic housing
- No external power supply needed
- Dimensions (LxWxH): ca. 112 x 68 x 29 mm (without button)
- Colour: grey / black