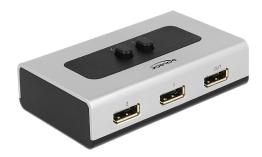

#### **Description**

Using the Delock DisplayPort switch you can use 2 DisplayPort devices on one DisplayPort monitor, TV or projector etc. The DisplayPort source can be selected with the button.

Item no. 87668

#### **Technical details**

· Connectors:

Input: 2 x DisplayPort 20 pin female

Output: 1 x DisplayPort 20 pin female

- DisplayPort 1.4 specification
- Resolution up to 7680 x 4320 @ 30 Hz (depending on the system and the connected hardware)
- Supports audio and video signals
- · 2 mechanical buttons
- · Plastic housing
- No external power supply needed
- Dimensions (LxWxH): ca. 112 x 68 x 29 mm (without button)
- Colour: grey / black