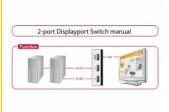

#### **Description**

Using the Delock DisplayPort switch you can use 2 DisplayPort devices on one DisplayPort monitor, TV or projector etc. The DisplayPort source can be selected with the button.

Item no. 87668