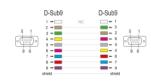

### **Technical details**

· Connectors:

1 x serial D-Sub 9 female with screws >

1 x serial D-Sub 9 female with screws

• Cable gauge: 28 AWG

• Full handshaking cable

• Pin assignment: 2 – 3, 3 – 2, 4 – 6, 6 – 4, 5 – 5, 7 – 8, 8 – 7, 9 – 9, shielded