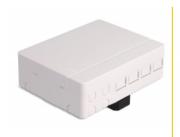

# Delock Optical Fiber Connection Box for DIN Rail 4 x SC Simplex or LC Duplex white

### Description

This fiber optical connection box by Delock is suitable for the mounting on a 35 mm DIN rail and can accommodate up to four SC Simplex or LC Duplex fiber optical couplings.

### **Technical details**

- Optical fiber connection box for FTTH applications
- 4 slots for SC Simplex or LC Duplex couplings
- DIN rail mounting: 35 mm
- Environmental temperature: -20 °C ~ 70 °C
- · Colour: white
- · Material: PC / ABS
- Dimensions (LxWxH): ca. 100 x 80 x 28 mm