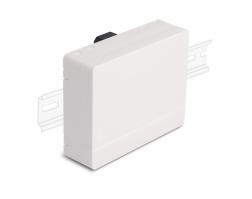

# Delock Optical Fiber Connection Box for DIN Rail 4 x SC Simplex or LC Duplex white

### Description

This fiber optical connection box by Delock is suitable for the mounting on a 35 mm DIN rail and can accommodate up to four SC Simplex or LC Duplex fiber optical couplings.

### **Technical details**

- Optical fiber connection box for FTTH applications
- 4 slots for SC Simplex or LC Duplex couplings
- DIN rail mounting: 35 mm
- Environmental temperature: -20 °C ~ 70 °C
- · Colour: white
- · Material: PC / ABS
- Dimensions (LxWxH): ca. 100 x 80 x 28 mm

### General

Mounting type: DIN rail 35 mm