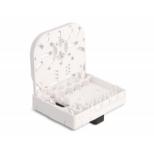

### Description

This fiber optical connection box by Delock is suitable for the mounting on a 35 mm DIN rail and can accommodate up to four SC Simplex or LC Duplex fiber optical couplings.

### **Technical details**

- Optical fiber connection box for FTTH applications
- 4 slots for SC Simplex or LC Duplex couplings
- DIN rail mounting: 35 mm
- Environmental temperature: -20 °C ~ 70 °C
- · Colour: white
- · Material: PC / ABS
- Dimensions (LxWxH): ca. 100 x 80 x 28 mm

# Package content

- Optical fiber connection box
- · Mounting material