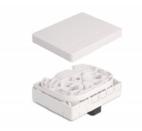

### Description

This fiber optical connection box by Delock is suitable for the mounting on a 35 mm DIN rail and can accommodate up to four SC Simplex or LC Duplex fiber optical couplings.

### **Technical details**

- Optical fiber connection box for FTTH applications
- 4 slots for SC Simplex or LC Duplex couplings
- DIN rail mounting: 35 mm
- Environmental temperature: -20 °C ~ 70 °C
- · Colour: white
- · Material: PC / ABS
- Dimensions (LxWxH): ca. 100 x 80 x 28 mm

# Package content

- Optical fiber connection box
- · Mounting material