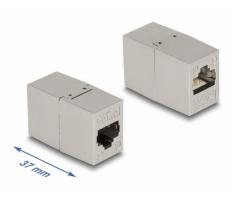

### Description

This coupler by Delock can be used to connect or extend two RJ45 network cables.

Item no. 87037

EAN: 4043619870370 Country of origin: China Package: Zip poly bag

## **Technical details**

- Connectors:
  1 x RJ45 jack (8P/8C) >
  1 x RJ45 jack (8P/8C)
- 1:1 connected
- Cat.6A specification
- Shielded (STP)
- Contacts gold-plated
- Material: zinc die cast
- Dimensions (LxWxH): ca. 37 x 23 x 17 mm