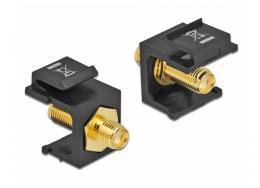

#### **Description**

This module by Delock can be used to connect antenna cables. With its standardised dimensions it can be used for easy snap-in mounting in e.g. a Keystone patch panel, face plate or surface-mount box.

#### **Technical details**

• Connectors:

1 x SMA jack >

1 x SMA jack

• Impedance: 50 Ohm

• For Keystone ports with 19.2 x 14.9 mm

• Colour: black

• Length in front of the panel: ca. 7.1 mm

### Interface

| External: | 1 x SMA jack |
|-----------|--------------|
| Internal: | 1 x SMA jack |