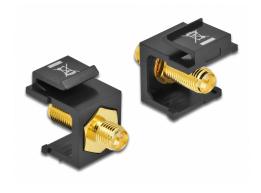

### **Description**

This module by Delock can be used to connect antenna cables. With its standardised dimensions it can be used for easy snap-in mounting in e.g. a Keystone patch panel, face plate or surface-mount box.

#### **Technical details**

• Connectors:

1 x RP-SMA jack >

1 x RP-SMA jack

• Impedance: 50 Ohm

• For Keystone ports with 19.2 x 14.9 mm

· Colour: black

• Length in front of the panel: ca. 7.1 mm