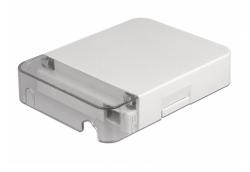

# Delock Optical Fiber Connection Box for wall mounting for 1 x SC Simplex or LC Duplex white

#### Description

This fiber optical connection box by Delock can be used for wall mounting and can accommodate up to a SC Simplex or LC Duplex fiber optical coupling.

### **Technical details**

- 1 slot for SC Simplex or LC Duplex coupling
- Wall mounting:
  2 x mounting holes
  Mounting hole diameter: 7 mm
  Pitch of screw hole: ca. 80 mm
- Cover
- Colour: white / transparent
- Material: ABS
- Dimensions (LxWxH): ca. 116 x 86 x 23 mm