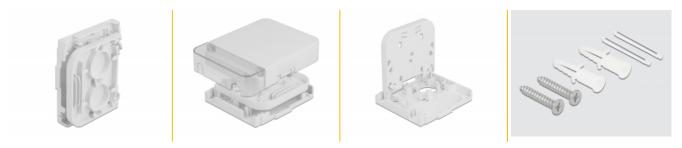

### **Technical details**

- 1 slot for SC Simplex or LC Duplex coupling
- Wall mounting:
  2 x mounting holes
  Mounting hole diameter: 7 mm
  Pitch of screw hole: ca. 80 mm
- Cover
- Colour: white / transparent
- Material: ABS
- Dimensions (LxWxH): ca. 116 x 86 x 23 mm

### Package content

- Optical fiber connection box
- 2 x heat shrink splice protection
- 2 x screw
- 2 x dowel