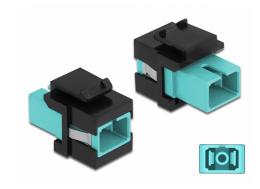

# Delock Keystone Module SC Simplex female to SC Simplex female aqua / black

#### **Technical details**

- Connectors:
  - 1 x SC Simplex female >
  - 1 x SC Simplex female
- · Colour: agua
- · For multi-mode fiber
- Insertion loss < 0.3 dB
- · With dust cover
- For Keystone ports with 19.2 x 14.9 mm
- Housing colour: black
- Dimensions (LxWxH): ca. 27.4 x 16.5 x 21.9 mm