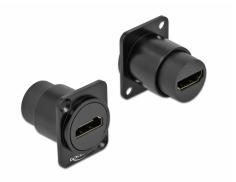

# **Delock D-Type Module HDMI-A female to female**

#### Description

This module by Delock can be mounted e.g. in panels or cases with Dtype openings for XLR jacks.

This makes it ideal for integrating digital equipment into professional audio systems.

Item no. 86785

### **Technical details**

- Connectors: external: 1 x HDMI-A female > internal: 1 x HDMI-A female
- Material: zinc die cast
- Colour: black
- For D-type ports with 24 x 19 mm
- Panel cut-out (diameter): ca. 24 mm
- Two mounting holes for screw fastening
- Dimensions (LxWxH): ca. 30.2 x 25.5 x 30.8 mm