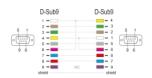

## **Technical details**

- Connectors:
  1 x serial D-Sub9 female with screws >
  1 x serial D-Sub9 female with screws
- Cable gauge: 28 AWG
- Full handshaking cable
- Pin assignment: 1+6 4, 2 3, 3 2, 4 1+6, 5 5, 7 8, 8 7, shielded
- Colour: black
- Insulator: PVC
- Screw type: #4-40 UNC
- Cable diameter: ca. 5 mm
- Cable length incl. connectors: ca. 5 m