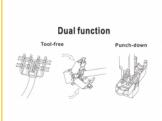

#### **Technical details**

Connectors:

external:

1 x RJ45 jack (8P/8C) >

internal:

LSA (toolfree)

- Cat.6A specification
- Shielded (STP)
- Compliant with Cat.6A requirements of ISO/IEC 11801 Edition 2.2, EN 50173-1:2011 and EN 60603-7-51, and ANSI/TIA 568-C.2
- Material: zinc die cast
- TIA-568A/B pinout
- For solid or stranded wire up to 0.573 mm (23 26 AWG)
- For cable diameter from 6.0 8.5 mm
- For Keystone ports with 19.2 x 14.9 mm
- Dimensions (LxWxH): ca. 37,8 x 16,0 x 22,5 mm