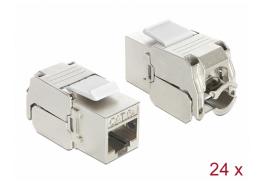

# Delock Keystone Module RJ45 jack > LSA Cat.6A STP 24 pieces

#### **Technical details**

Connectors:

external:

1 x RJ45 jack (8P/8C) >

internal:

LSA (toolfree)

- Cat.6A specification
- Shielded (STP)
- Compliant with Cat.6A requirements of ISO/IEC 11801 Edition 2.2, EN 50173-1:2011 and EN 60603-7-51, and ANSI/TIA 568-C.2
- Material: zinc die cast
- TIA-568A/B pinout
- For solid or stranded wire up to 0.573 mm (23 26 AWG)
- For cable diameter from 6.0 8.5 mm
- For Keystone ports with 19.2 x 14.9 mm
- Dimensions (LxWxH): ca. 37,8 x 16,0 x 22,5 mm