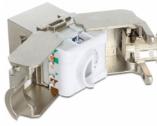

#### **Technical details**

Connectors:

external:

1 x RJ45 jack (8P/8C) >

internal:

LSA (toolfree)

- Cat.6A specification
- Shielded (STP)
- Compliant with Cat.6A requirements of ISO/IEC 11801 Edition 2.2, EN 50173-1:2011 and EN 60603-7-51, and ANSI/TIA 568-C.2
- Material: zinc die cast
- TIA-568A/B pinout
- For solid or stranded wire up to 0.573 mm (23 26 AWG)
- For cable diameter from 6.0 8.5 mm
- For Keystone ports with 19.2 x 14.9 mm
- Dimensions (LxWxH): ca. 37,8 x 16,0 x 22,5 mm