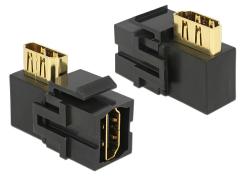

# Delock Keystone Module HDMI female > HDMI female 90° angled black

## **Description**

This module by Delock can be used to extend e.g. an HDMI cable. With its standardised dimensions it can be used for easy snap-in mounting in e.g. a Keystone patchpanel, face plate or surface-mount box.

#### **Technical details**

Connector:

external: 1 x HDMI-A 19 pin female

internal: 1 x HDM-A 19 pin female 90° angled

- · Gold-plated contacts
- For Keystone ports with 19.2 x 14.9 mm
- · Colour: black
- Dimensions (LxWxH): 35.8 x 16.8 x 25.3 mm