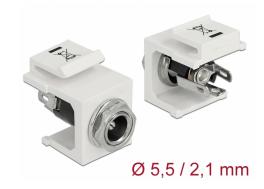

# **Delock Keystone Module DC 5.5 x 2.1 mm female** white

#### **Description**

This DC female bulkhead by Delock can be installed or cabled in a housing or a device in order to supply it with power. With its standardised dimensions it can be used for easy snap-in mounting in e.g. a Keystone patch panel, face plate or surface-mount box.

#### **Technical details**

• Connectors:

external: 1 x DC 5.5 x 2.1 mm female internal: 3 x solder connection

• Power rating: 30 V / 3 A

• For Keystone ports with 19.2 x 14.9 mm

· Colour: white

• Length in front of the panel: ca. 3.5 mm

### Interface

| External: | 1 x DC jack 5.5 x 2.1 mm       |
|-----------|--------------------------------|
| Internal: | 3 x solder connector for cable |