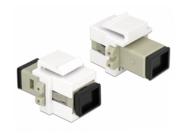

#### **Technical details**

- Connector:MTRJ female > MTRJ female
- Ceramic sleeve for Multi-Mode fiber
- · With dust cover
- For Keystone ports with 19.2 x 14.9 mm
- Dimensions (LxWxH): ca. 33.6 x 22 x 19.4 mm