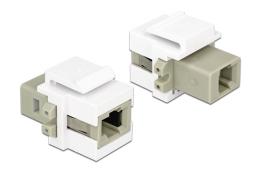

#### **Technical details**

- Connector:MTRJ female > MTRJ female
- Ceramic sleeve for Multi-Mode fiber
- · With dust cover
- For Keystone ports with 19.2 x 14.9 mm
- Dimensions (LxWxH): ca. 33.6 x 22 x 19.4 mm