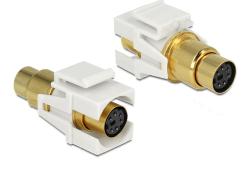

# Delock Keystone module Mini-DIN 6 pin female > female gold plated white

## Description

This module by Delock can be used to extend e. g. a PS/2 cable. With its standardised dimensions it can be used for easy snapin mounting in e. g. a Keystone patchpanel, face plate or surfacemount box.

## **Technical details**

- Connector: Mini-DIN 6 pin female > Mini-DIN 6 pin female
- Flush mount to the front bezel
- Gold-plated contacts
- For Keystone ports with 19.2 x 14.9 mm
- Dimensions (LxWxH): 40 x 22 x 16.6 mm