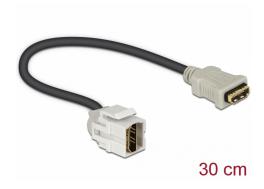

# Delock Keystone Module HDMI female 250° > HDMI female with cable white

#### **Technical details**

- Connectors:
  - 1 x HDMI-A female >
  - 1 x HDMI-A female
- Resolution up to 3840 x 2160 @ 30 Hz (depending on the system and the connected hardware)
- · Contacts gold-plated
- For Keystone ports with 19.2 x 14.9 mm
- · Colour: white
- Length incl. connectors: ca. 30 cm