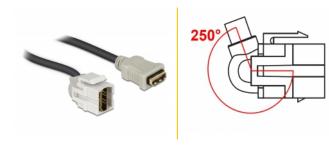

#### **Description**

This module by Delock can be used to extend e.g. a HDMI cable. With its standardised dimensions it can be used for easy snap-in mounting in e.g. a Keystone patch panel, face plate or surface-mount box. The short, angled cable has a small mounting depth and allows a space-saving installation in hard to reach places in equipment or in cable ducts.