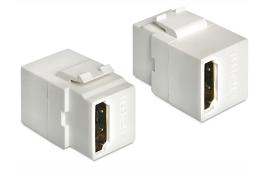

# Delock Keystone Module HDMI female > HDMI female white

## Description

This module by Delock can be used to extend e.g. an HDMI cable. With its standardised dimensions it can be used for easy snap-in mounting in e.g. a Keystone patch panel, face plate or surface-mount box.

## **Technical details**

- Connectors:
  1 x HDMI-A female >
  - 1 x HDMI-A female
- Resolution up to 3840 x 2160 @ 60 Hz (depending on the system and the connected hardware)
- · Contacts gold-plated
- For Keystone ports with 19.2 x 14.9 mm
- Dimensions (LxWxH): ca. 29.7 x 21.9 x 17.4 mm