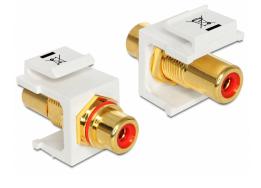

# Delock Keystone Module RCA female > RCA female gold plated red / white

## **Technical details**

- Connectors:
  - 1 x RCA female >
- 1 x RCA female
- Marking: red
- Connector finishing: brass gold plated
- Length in front of the panel: ca. 9.5 mm
- For Keystone ports with 19.2 x 14.9 mm
- Housing colour: white
- Dimensions (LxWxH): ca. 33.2 x 16.3 x 22.3 mm