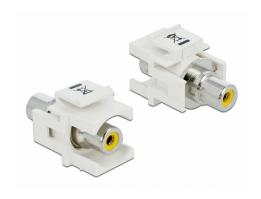

### **Description**

This module by Delock can be used to extend e.g. a stereo cable. With its standardised dimensions it can be used for easy snap-in mounting in e.g. a Keystone patchpanel, face plate or surface-mount box.

#### **Technical details**

- Connectors:
  - 1 x RCA female >
  - 1 x RCA female
- Marking: yellow
- Flush mount to the front panel
- For Keystone ports with 19.2 x 14.9 mm
- · Housing colour: white
- Dimensions (LxWxH): ca. 33.2 x 18.0 x 22.3 mm