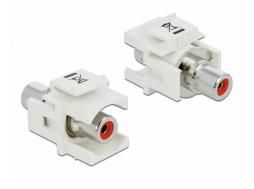

# Delock Keystone Module RCA female > RCA female red / white

## **Technical details**

- Connectors:
  - 1 x RCA female >
- 1 x RCA female
- Marking: red
- Flush mount to the front panel
- For Keystone ports with 19.2 x 14.9 mm
- Housing colour: white
- Dimensions (LxWxH): ca. 33.2 x 18.0 x 22.3 mm