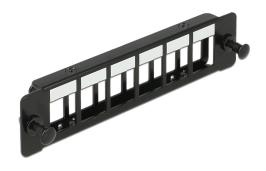

## Description

This panel by Delock can be mounted e.g. in enclosures or cases. With its standardized dimensions, it is suitable for easy snap-in mounting of 6 Keystone modules.

#### **Technical details**

- 6 Keystone ports 19.2 x 14.9 mm
- · Integrated name plate
- Two holes with fixing clips, distance 118 mm (LGX)
- Mounting hole: ca. 108.0 x 29.3 mm
- Material: metal
- · Colour: black
- Dimensions (LxWxH): ca. 130.0 x 29.3 x 19.8 mm