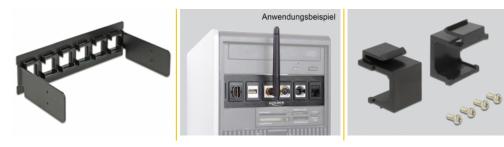

# Description

This Delock multipanel can be installed into the 5.25" drive bay of your PC. With its standardized dimensions, it is suitable for easy snap-in mounting of six Keystone modules.

#### Package content

- Keystone multipanel
- 2 Keystone cover
- 4 screws