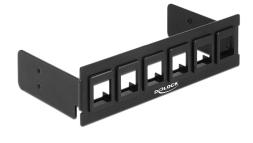

# Description

This Delock multipanel can be installed into the 5.25" drive bay of your PC. With its standardized dimensions, it is suitable for easy snap-in mounting of six Keystone modules.

# **Technical details**

- 6 Keystone ports 19.2 x 14.9 mm
- For 5.25" bay mounting
- Material: Metal panel with plastic brackets
- Colour: black
- Dimensions (LxWxH): ca. 146.0 x 80.2 x 42.2 mm