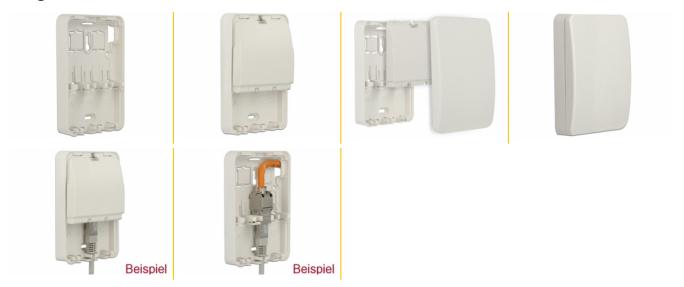

### **Description**

This empty box by Delock can be used as a junction box on the wall or in enclosures. The installation cable can be mounted from the side, from above or from the rear of the housing. The inner cover seals the cable entry and the three Keystone modules. The connecting cables are secured with cable restraints, and are protected by the outer cover from access.

#### **Technical details**

- Three Keystone ports 19.2 x 14.9 mm
- Cable routing 90°, 180°, 270° or in-wall
- Dust cover for the Keystone ports and connected cables
- · Cable restraints for the connected cables
- Colour: pure white RAL 9010
- Dimensions (LxWxH): ca. 120 x 82 x 31 mm