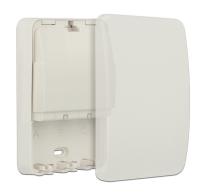

### **Description**

This empty box by Delock can be used as a junction box on the wall or in enclosures. The installation cable can be mounted from the side, from above or from the rear of the housing. The inner cover seals the cable entry and the three Keystone modules. The connecting cables are secured with cable restraints, and are protected by the outer cover from access.

#### **Technical details**

- Three Keystone ports 19.2 x 14.9 mm
- Cable routing 90°, 180°, 270° or in-wall
- Dust cover for the Keystone ports and connected cables
- · Cable restraints for the connected cables
- Colour: pure white RAL 9010
- Dimensions (LxWxH): ca. 120 x 82 x 31 mm