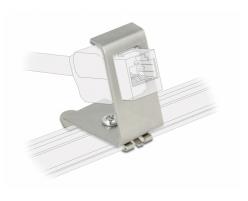

### Description

This Keystone holder by Delock can be mounted to a DIN rail. With its standardized dimensions, it is suitable for easy snap-in mounting of one Keystone module.

Item no. 86259

EAN: 4043619862597 Country of origin: China Package: Zip poly bag

### **Technical details**

- 1 Keystone port 19.2 x 14.9 mm
- Mounting for 35 mm DIN rail
- 70° angled
- Material: stainless steel
- Dimensions (LxWxH): ca. 23 x 39 x 37 mm