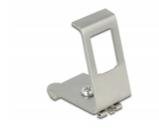

### Description

This Keystone holder by Delock can be mounted to a DIN rail. With its standardized dimensions, it is suitable for easy snap-in mounting of one Keystone module.

Item no. 86259

EAN: 4043619862597 Country of origin: China Package: Zip poly bag

### **Technical details**

- 1 Keystone port 19.2 x 14.9 mm
- Mounting for 35 mm DIN rail
- 70° angled
- Material: stainless steel
- Dimensions (LxWxH): ca. 23 x 39 x 37 mm