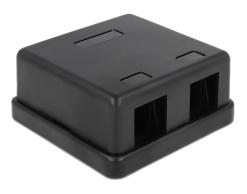

# **Delock Keystone Surface Mounted Box 2 Port black**

### Description

This empty box by Delock can be used as a junction box on the wall or in enclosures. With its standardized dimensions, it is suitable for easy snap-in mounting of two Keystone modules.

#### **Technical details**

- 2 Keystone ports 19.2 x 14.9 mm
- Cable routing 180°
- Integrated name plate
- Colour: black
- Dimensions (LxWxH): ca. 59.0 x 61.5 x 28.5 mm