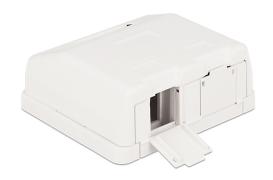

## Description

This empty box by Delock can be used as a junction box on the wall or in enclosures. With its standardized dimensions, it is suitable for easy snap-in mounting of two Keystone modules.

#### Note

Inside the box there are pillars that need to be shortened when using larger Keystone modules. Details are shown in the technical drawing.

### **Technical details**

- Two Keystone ports 19.2 x 14.9 mm
- Dust cover for the Keystone ports
- Cable routing 180°
- Integrated name plate
- · Color: White
- Dimensions (LxWxH): ca. 74 x 65 x 29 mm