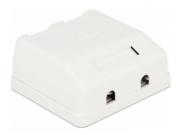

## Description

This empty box by Delock can be used as a junction box on the wall or in enclosures. With its standardized dimensions, it is suitable for easy snap-in mounting of two Keystone modules.

### **Technical details**

- Two Keystone ports 19.2 x 14.9 mm
- Dust cover for the Keystone ports
- Cable routing 180°
- Integrated name plate
- · Color: White
- Dimensions (LxWxH): ca. 74 x 65 x 29 mm